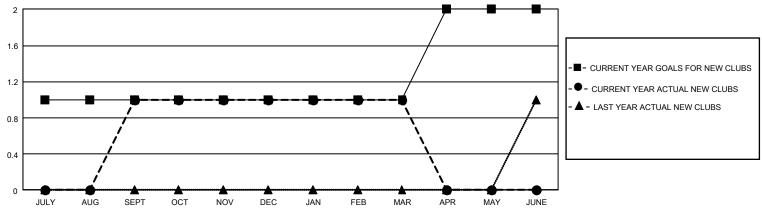

# GOALS AND ACTUAL NEW CLUBS CUMULATIVE

### REPORT DOES NOT INCLUDE CLUBS IN UNDISTRICTED AREAS.

| Clubs         |               |             |               | Members               |                       |                         |                                                    |  |
|---------------|---------------|-------------|---------------|-----------------------|-----------------------|-------------------------|----------------------------------------------------|--|
|               | RESULTS FO    | R 2020-2021 |               | RESULTS FOR 2020-2021 |                       |                         |                                                    |  |
| QUARTER       | NEW CLUB GOAL | NEW CLUBS   | DROPPED CLUBS | QUARTER MEMB          | ER GROWTH NET<br>GOAL | MEMBER GROWTH<br>ACTUAL | DROPPED<br>MEMBERS ACTUAL<br>(including transfers) |  |
| JULY/AUG/SEPT | 3             | 1           | 4             | JULY/AUG/SEPT         | 273                   | 4,039                   | 583                                                |  |
| OCT/NOV/DEC   | 0             | 0           | 0             | OCT/NOV/DEC           | 253                   | 1,517                   | 336                                                |  |
| JAN/FEB/MAR   | 0             | 0           | 5             | JAN/FEB/MAR           | 263                   | 996                     | 217                                                |  |
| APR/MAY/JUNE  | 3             | 0           | 0             | APR/MAY/JUNE          | 223                   | 0                       | 0                                                  |  |