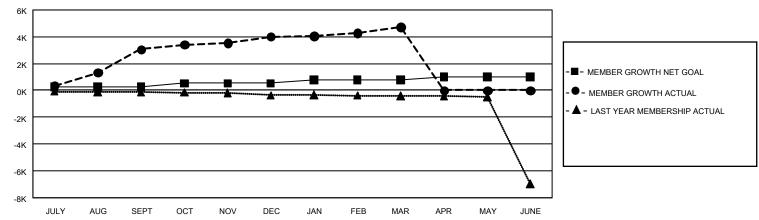

### GOALS AND ACTUAL MEMBERS CUMULATIVE

| DROPPED CLUBS: 9              |       | 1,095 CLUBS OF 1,361 ADDED 1 OR<br>MORE NEW MEMBERS | GENDER DISTRIBUTION  MALE 22,327 (62.29%) |                 |       |
|-------------------------------|-------|-----------------------------------------------------|-------------------------------------------|-----------------|-------|
| DROPPED MEMBERS               |       |                                                     | FEMALE                                    | 13,518 (37.71%) |       |
| DECEASED                      | 17    | CLICK HERE FOR CUMULATIVE                           | TOTAL FAMILY UNIT MEMBERS                 |                 | 2,383 |
| CLUB CANCELLED 42 OTHER 1,077 |       | MEMBERSHIP DATA                                     |                                           |                 | 1,227 |
|                               |       |                                                     | FAMILY MEMBERS PAYING HALF                |                 |       |
| TOTAL                         | 1,136 |                                                     | BOLS                                      |                 |       |

### REPORT DOES NOT INCLUDE CLUBS IN UNDISTRICTED AREAS.

| Clubs         |               |             |               | Members               |                       |                         |                                                    |  |
|---------------|---------------|-------------|---------------|-----------------------|-----------------------|-------------------------|----------------------------------------------------|--|
|               | RESULTS FO    | R 2020-2021 |               | RESULTS FOR 2020-2021 |                       |                         |                                                    |  |
| QUARTER       | NEW CLUB GOAL | NEW CLUBS   | DROPPED CLUBS | QUARTER MEMB          | ER GROWTH NET<br>GOAL | MEMBER GROWTH<br>ACTUAL | DROPPED<br>MEMBERS ACTUAL<br>(including transfers) |  |
| JULY/AUG/SEPT | 3             | 1           | 4             | JULY/AUG/SEPT         | 273                   | 4,039                   | 583                                                |  |
| OCT/NOV/DEC   | 0             | 0           | 0             | OCT/NOV/DEC           | 253                   | 1,517                   | 336                                                |  |
| JAN/FEB/MAR   | 0             | 0           | 5             | JAN/FEB/MAR           | 263                   | 996                     | 217                                                |  |
| APR/MAY/JUNE  | 3             | 0           | 0             | APR/MAY/JUNE          | 223                   | 0                       | 0                                                  |  |